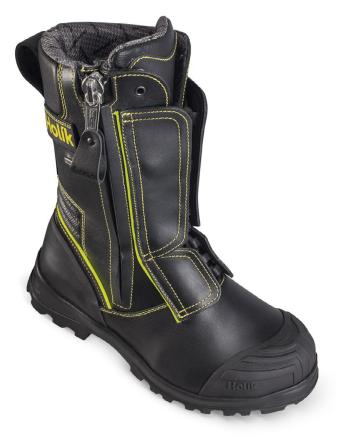

# **ZLIN PTFE**

Protective boots for firefighters COMFORT LINE

#### Zlin PTFE 7120

Black

# **UPPER**:

- Grain cowhide leather with hydrophobic treatment
- Comfortable inner upholstery of breathable material
- Anatomic upholstered collar
- Upholstered tongue
- Ankle protection Flexible segmentation around the ankle
- TPU toe cap protection
- Heel rubber protection
- · Reflective elements
- Composite toe cap
- Combined fastening of footwear side zip front lacing
- Chain saw cut protection (class 2)

# SOLE:

- EXPLORER rubber sole
- Self-cleaning design
- Zones with special profiles
- Antistatic, non-slip, resistant to oils, acids and fuel
- Heat resistance 250°C
- Shock absorberr

## **ANTIPERFORATION INSOLE:**

• Special multi-layer composite textile

#### **REMOVABLE INNER SOLE:**

- VILDONA DRYSOLE ANTISTATIC
- Anatomic, antistatic inner sole

#### LINING:

• 4-layer lining with PTFE membrane